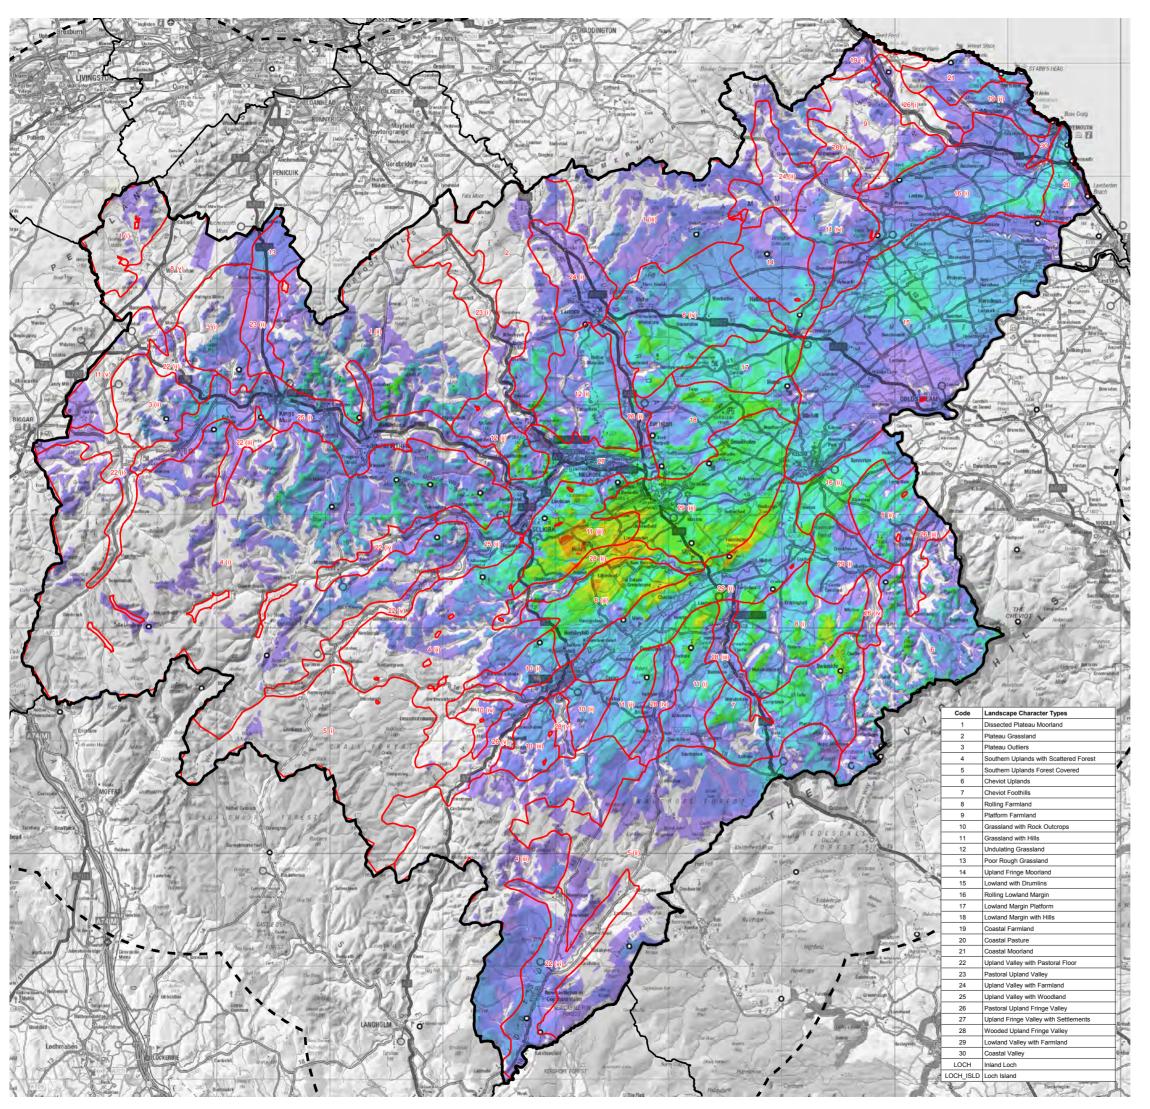

### SBC Local Authority Boundary Local Authority Boundary 15km Buffer Other Local Authority Boundaries Landscape Character Areas ZTV: Highest Visibility

Lowest Visibility

Figure 4.4c

Visibility from Transport Routes (50m high object)