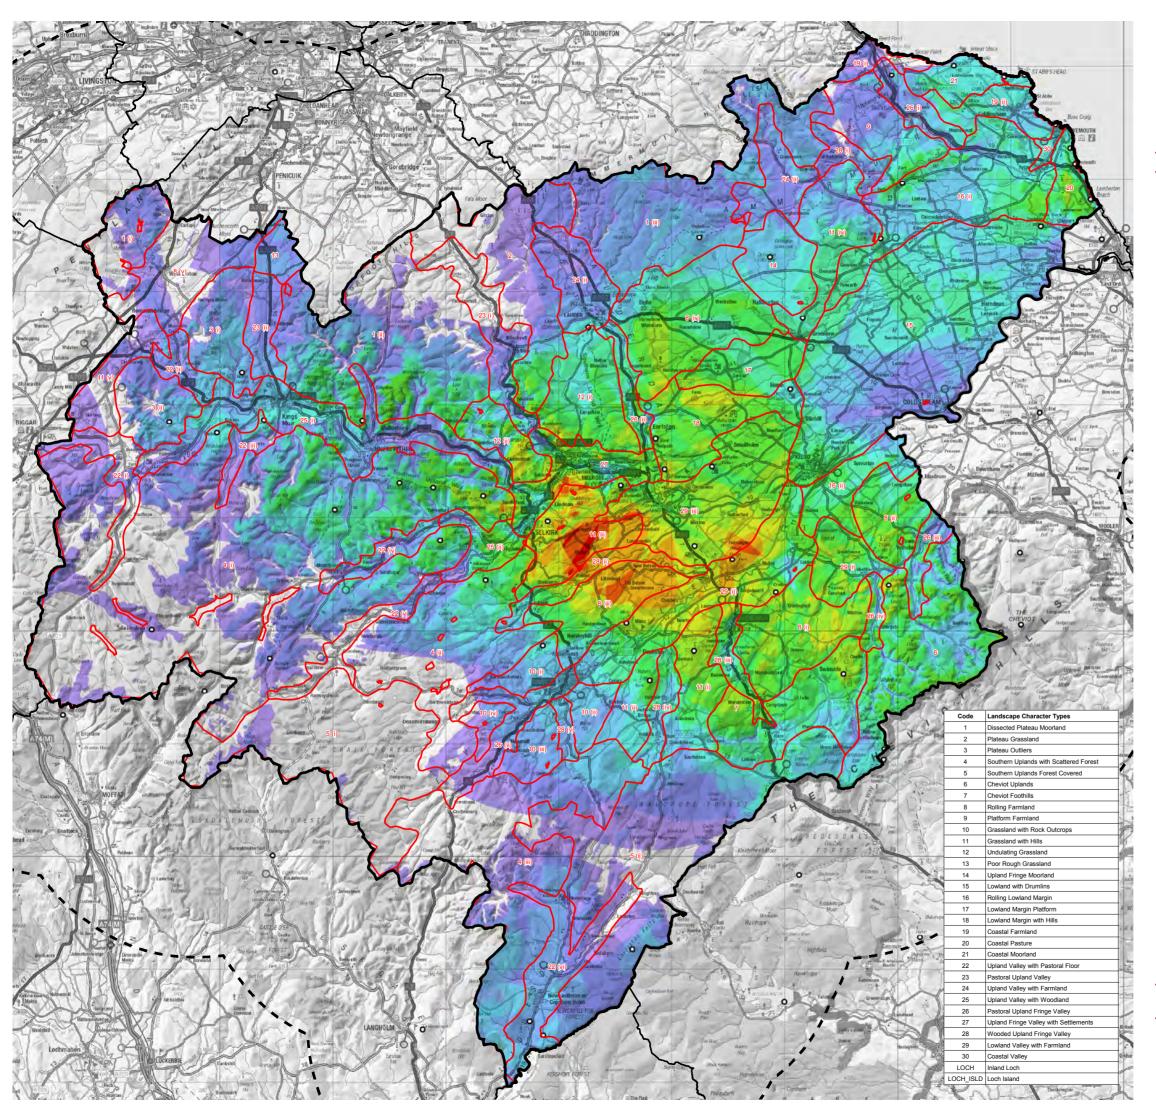

### SBC Local Authority Boundary Local Authority Boundary 15km Buffer Other Local Authority Boundaries Landscape Character Areas ZTV: Highest Visibility

Lowest Visibility

Figure 4.4d

Visibility from Transport Routes (100m high object)