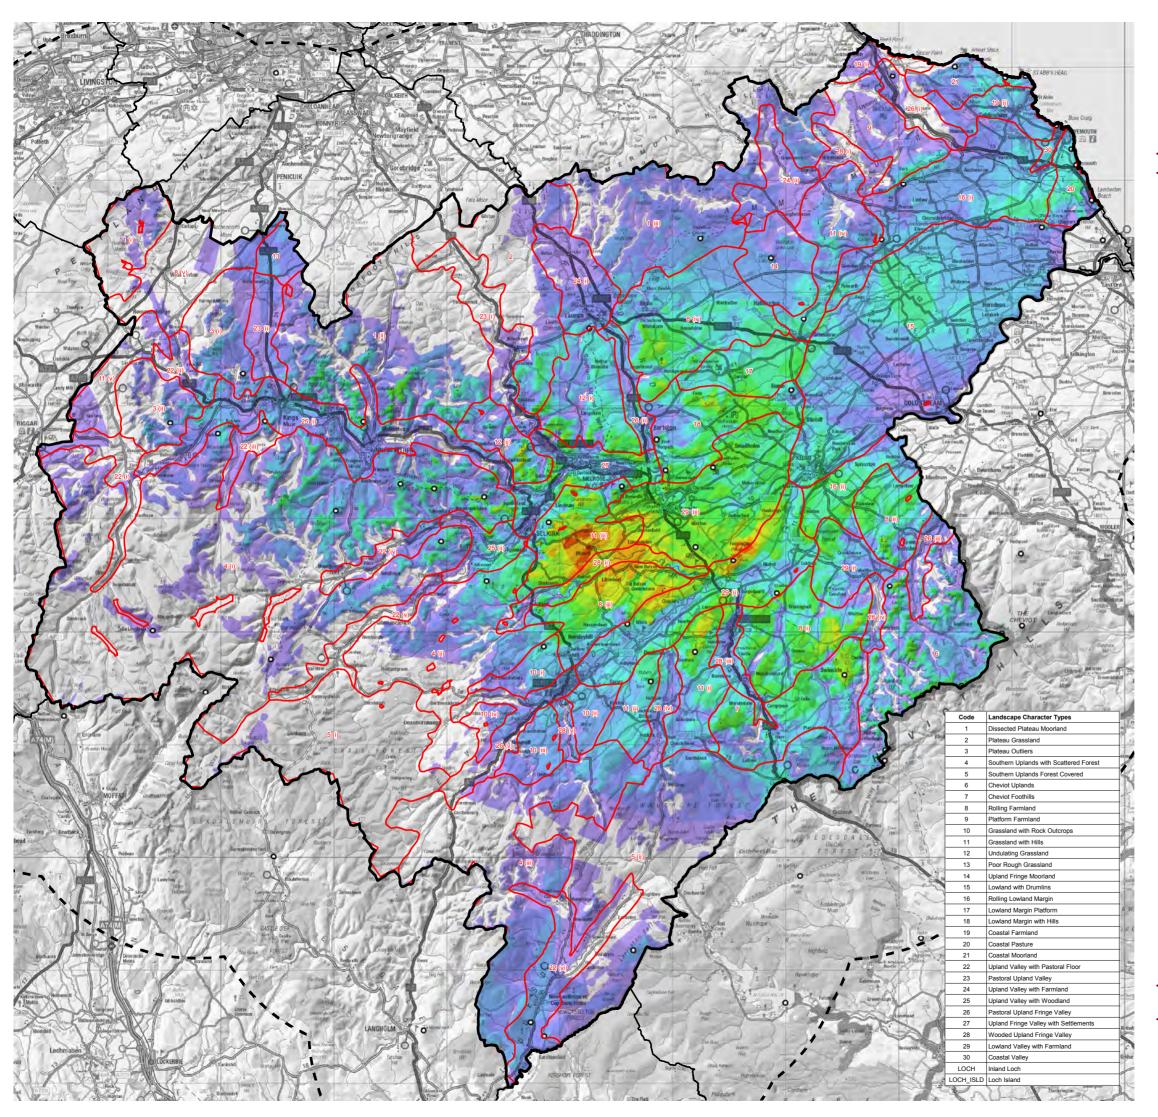

### SBC Local Authority Boundary Local Authority Boundary 15km Buffer Other Local Authority Boundaries Landscape Character Areas ZTV: Highest Visibility

Lowest Visibility

Figure 4.4d

Visibility from Transport Routes (100m high object)