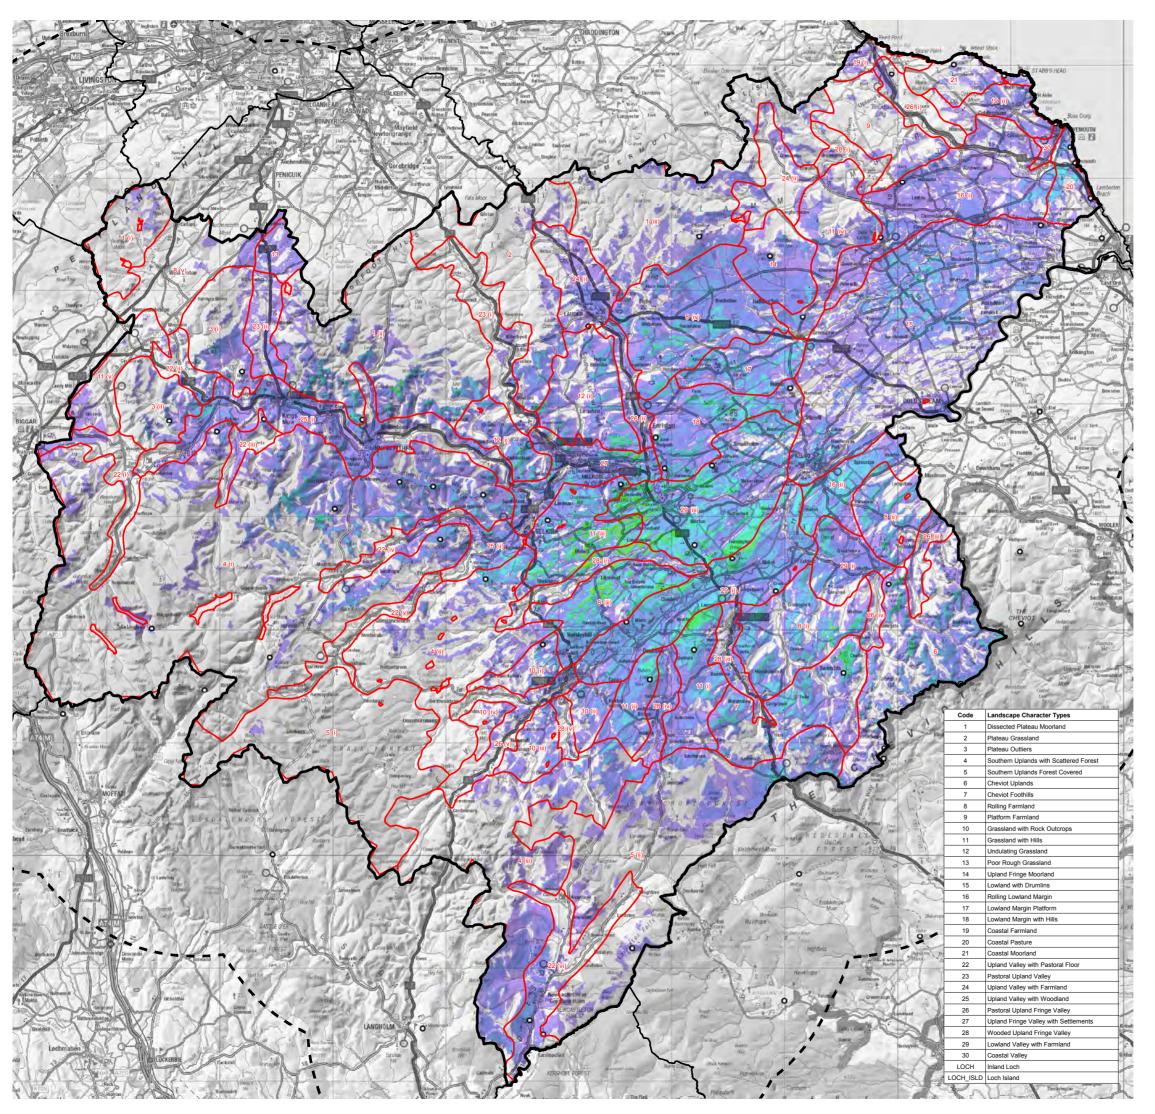

### SBC Local Authority Boundary Local Authority Boundary 15km Buffer Other Local Authority Boundaries Landscape Character Areas ZTV: Highest Visibility

Lowest Visibility

Figure 4.4e

Visibility from Transport Routes (150m high object)