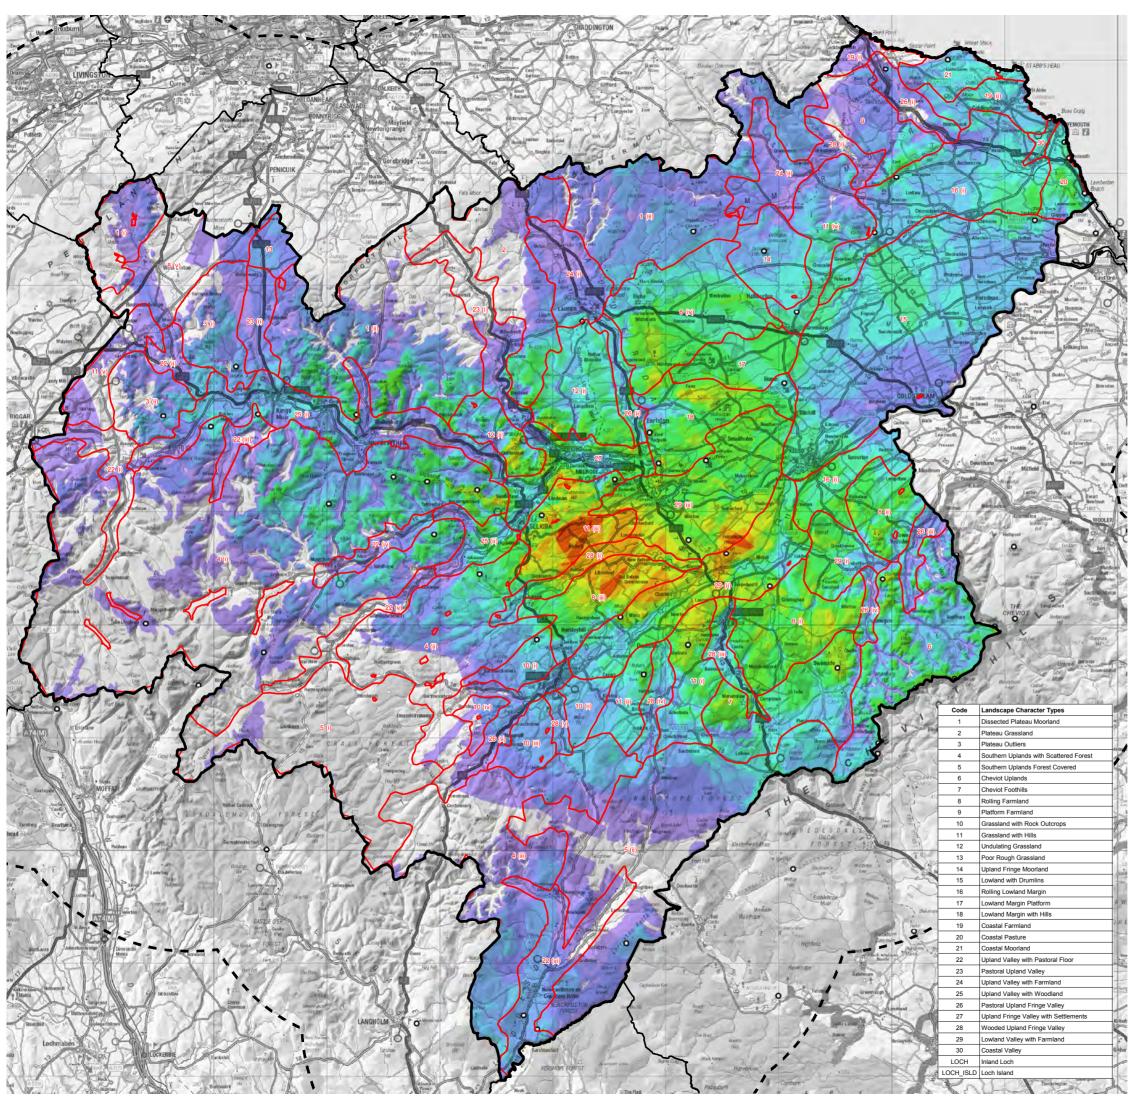

### SBC Local Authority Boundary Local Authority Boundary 15km Buffer Other Local Authority Boundaries Landscape Character Areas ZTV: Highest Visibility

Lowest Visibility

Figure 4.4c

Visibility from Transport Routes (50m high object)