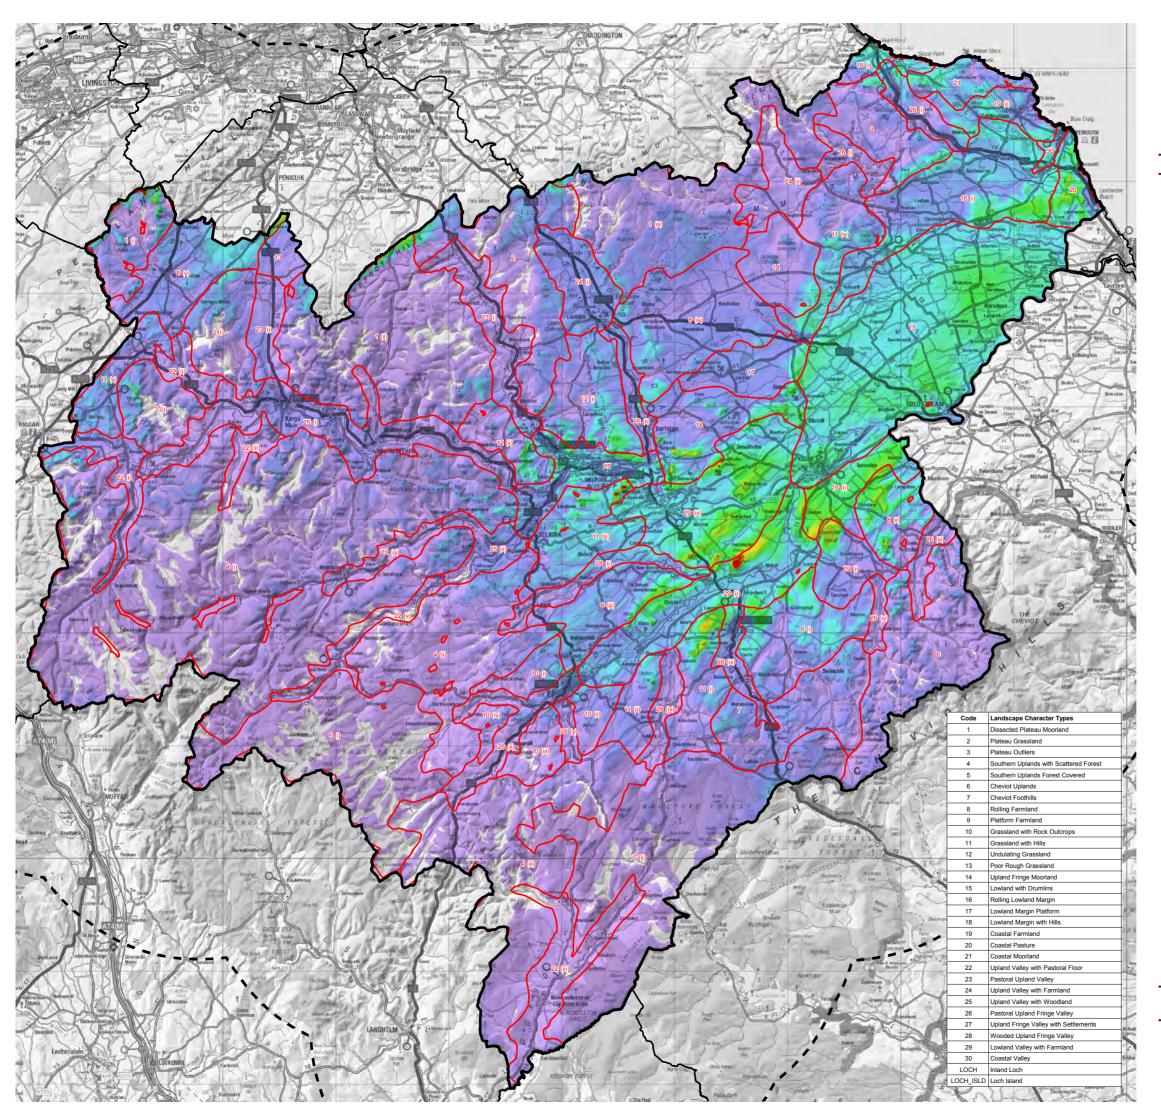

### SBC Local Authority Boundary Local Authority Boundary 15km Buffer Other Local Authority Boundaries Landscape Character Areas ZTV: Highest Visibility

Lowest Visibility

Figure 4.4c

Visibility from Transport Routes (50m high object)