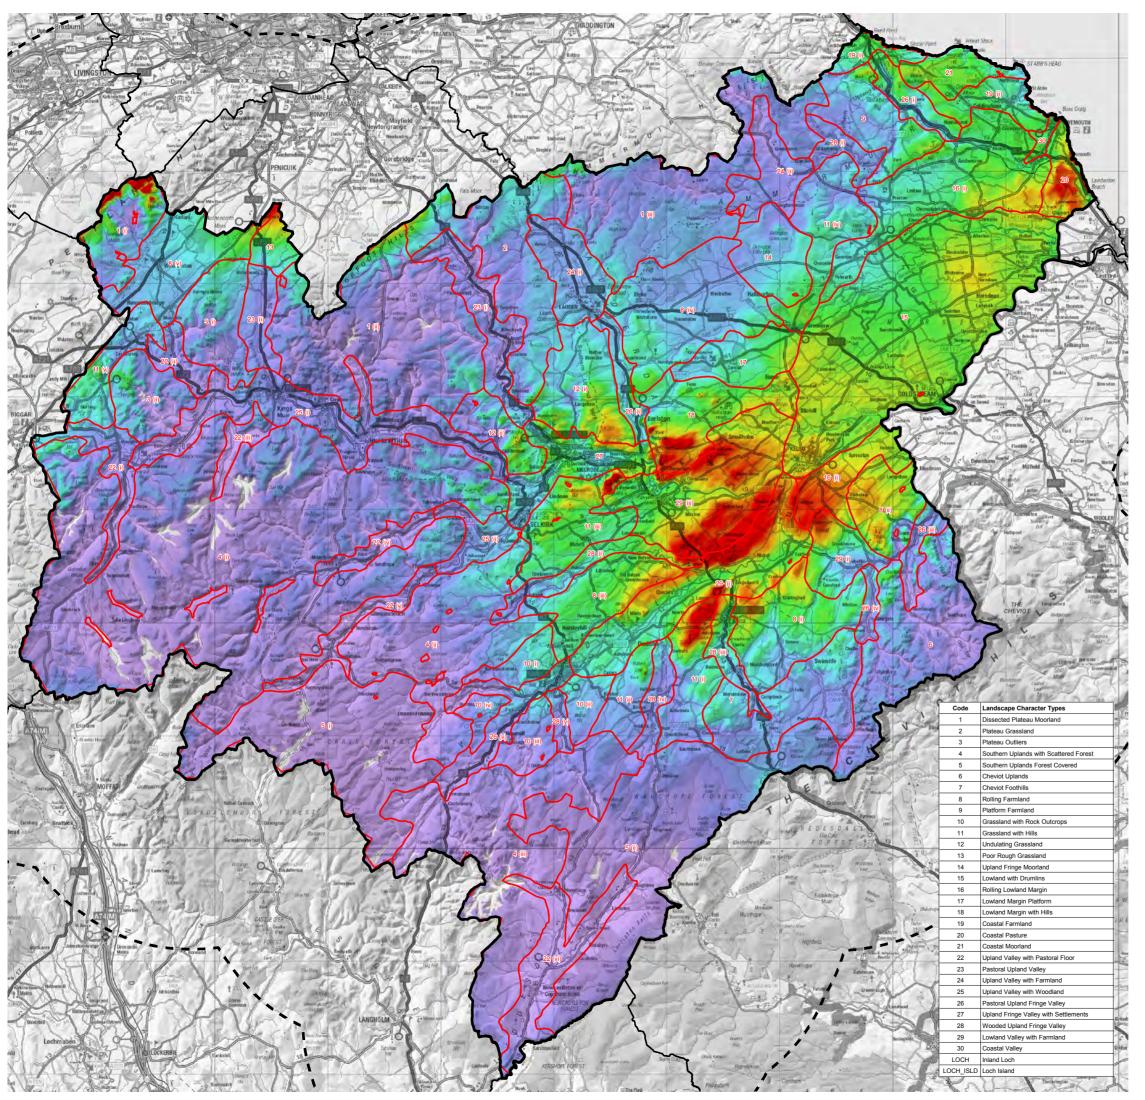

### SBC Local Authority Boundary Local Authority Boundary 15km Buffer Other Local Authority Boundaries Landscape Character Areas ZTV: Highest Visibility

Lowest Visibility

Figure 4.4c

Visibility from Transport Routes (50m high object)